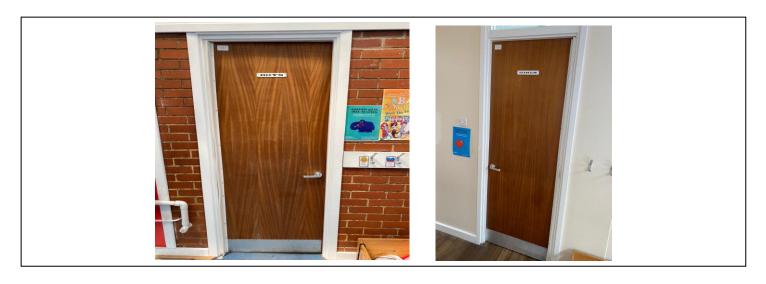

# Welcome to Year One! There are two classes: Skylark Class



and Hummingbird Class



#### The teacher in Skylark class is Miss Broughton



### The teachers in Hummingbird class are:

Mrs Acott on Mondays and Tuesdays



Mrs Collins on Wednesdays, Thursdays and Fridays



## The LSAs in Year 1 are Mrs Francis



#### And Mrs Purton



#### This is Skylark Class



#### This is Hummingbird Class



#### This is where I will enter the school





#### This is the route to Hummingbird Class



#### This is the route to Skylark Class





## These are the toilets that I will use when I am in class



This is where I will put my lunchbox, water bottle and coat for Skylark Class



## This is where I will put my coat and bag for Hummingbird Class



This is where I will work if I am not working in Skylark or Hummingbird class



This is where I will change my books



This is the playground where I will have my playtimes and lunchtime play



Going back to school will be great!