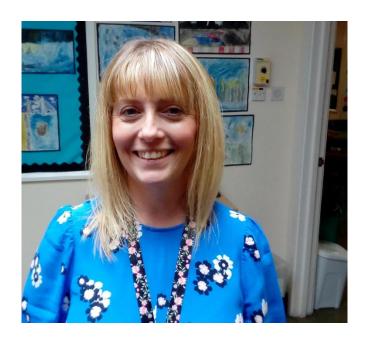

# Welcome to Year One! There are two classes: Skylark Class



and Hummingbird Class



#### The teacher in Skylark class is Miss Broughton



### The teachers in Hummingbird class are:

Mrs Acott on Mondays and Tuesdays



Mrs Collins on Wednesdays, Thursdays and Fridays



## The LSAs in Year 1 are Mrs Francis



#### And Mrs Purton



#### This is Skylark Class



#### This is Hummingbird Class



#### This is where I will enter the school





#### This is the route to Hummingbird Class



#### This is the route to Skylark Class





## These are the toilets that I will use when I am in class



This is where I will put my lunchbox, water bottle and coat for Skylark Class



## This is where I will put my coat and bag for Hummingbird Class



This is where I will work if I am not working in Skylark or Hummingbird class



This is where I will change my books



This is the playground where I will have my playtimes and lunchtime play



Going back to school will be great!