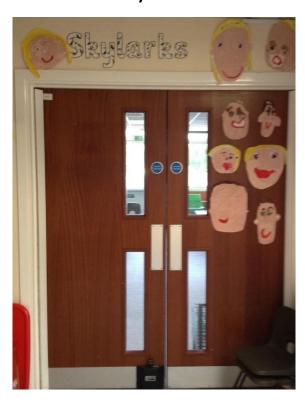

# Welcome to Year One! There are two classes: Skylark Class



and Hummingbird Class



#### The teacher in Skylark class is Miss Broughton



### The teachers in Hummingbird class are:

Mrs Acott on Mondays and Tuesdays



Mrs Collins on Wednesdays, Thursdays and Fridays



## The LSAs in Year 1 are Mrs Francis



#### And Mrs Purton



#### This is Skylark Class



#### This is Hummingbird Class



#### This is where I will enter the school





#### This is the route to Hummingbird Class



#### This is the route to Skylark Class





## These are the toilets that I will use when I am in class



This is where I will put my lunchbox, water bottle and coat for Skylark Class



## This is where I will put my coat and bag for Hummingbird Class



This is where I will work if I am not working in Skylark or Hummingbird class



This is where I will change my books



This is the playground where I will have my playtimes and lunchtime play



Going back to school will be great!