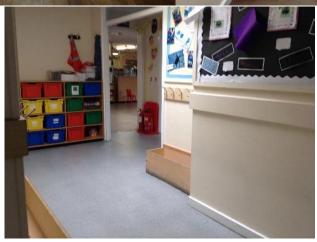

# Welcome to Year One! There are two classes: Skylark Class



and Hummingbird Class



#### The teacher in Skylark class is Miss Broughton



### The teachers in Hummingbird class are:

Mrs Acott on Mondays and Tuesdays



Mrs Collins on Wednesdays, Thursdays and Fridays



## The LSAs in Year 1 are Mrs Francis



#### And Mrs Purton



#### This is Skylark Class



#### This is Hummingbird Class



#### This is where I will enter the school





#### This is the route to Hummingbird Class



#### This is the route to Skylark Class





## These are the toilets that I will use when I am in class



This is where I will put my lunchbox, water bottle and coat for Skylark Class



## This is where I will put my coat and bag for Hummingbird Class



This is where I will work if I am not working in Skylark or Hummingbird class



This is where I will change my books



This is the playground where I will have my playtimes and lunchtime play



Going back to school will be great!