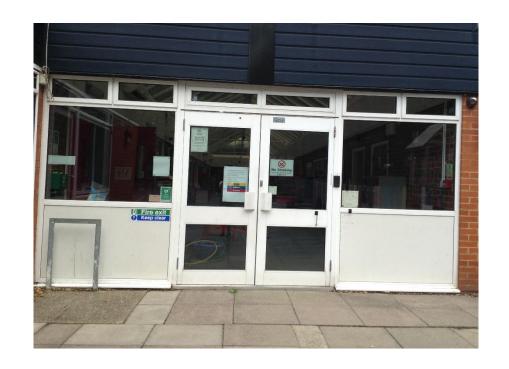

# Welcome to Year One! There are two classes: Skylark Class



and Hummingbird Class



#### The teacher in Skylark class is Miss Broughton



### The teachers in Hummingbird class are:

Mrs Acott on Mondays and Tuesdays



Mrs Collins on Wednesdays, Thursdays and Fridays



## The LSAs in Year 1 are Mrs Francis



#### And Mrs Purton



#### This is Skylark Class



#### This is Hummingbird Class



#### This is where I will enter the school





#### This is the route to Hummingbird Class



#### This is the route to Skylark Class





## These are the toilets that I will use when I am in class



This is where I will put my lunchbox, water bottle and coat for Skylark Class



## This is where I will put my coat and bag for Hummingbird Class



This is where I will work if I am not working in Skylark or Hummingbird class



This is where I will change my books



This is the playground where I will have my playtimes and lunchtime play



Going back to school will be great!