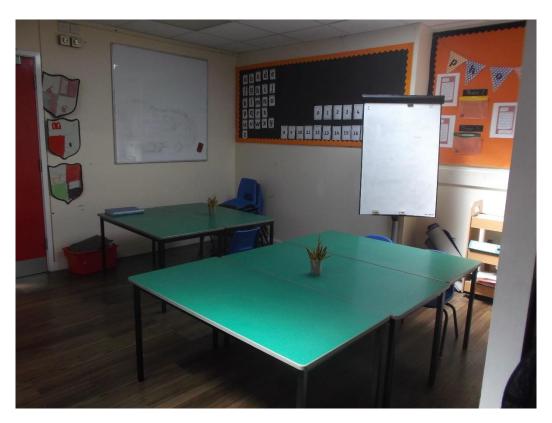

classes: Skylark Class



and Hummingbird Class



#### The teacher in Skylark class is Miss Broughton



### The teachers in Hummingbird class are:

Mrs Acott on Mondays and Tuesdays



Mrs Collins on Wednesdays, Thursdays and Fridays



## The LSAs in Year 1 are Mrs Francis



#### And Mrs Purton



#### This is Skylark Class



#### This is Hummingbird Class



#### This is where I will enter the school





#### This is the route to Hummingbird Class



#### This is the route to Skylark Class





## These are the toilets that I will use when I am in class



This is where I will put my lunchbox, water bottle and coat for Skylark Class



## This is where I will put my coat and bag for Hummingbird Class



This is where I will work if I am not working in Skylark or Hummingbird class



This is where I will change my books



This is the playground where I will have my playtimes and lunchtime play



Going back to school will be great!