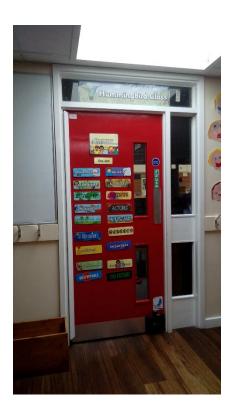

# Welcome to Year One! There are two classes: Skylark Class



and Hummingbird Class



#### The teacher in Skylark class is Miss Broughton



### The teachers in Hummingbird class are:

Mrs Acott on Mondays and Tuesdays



Mrs Collins on Wednesdays, Thursdays and Fridays



## The LSAs in Year 1 are Mrs Francis



#### And Mrs Purton



#### This is Skylark Class



#### This is Hummingbird Class



#### This is where I will enter the school





#### This is the route to Hummingbird Class



#### This is the route to Skylark Class





## These are the toilets that I will use when I am in class



This is where I will put my lunchbox, water bottle and coat for Skylark Class



## This is where I will put my coat and bag for Hummingbird Class



This is where I will work if I am not working in Skylark or Hummingbird class



This is where I will change my books



This is the playground where I will have my playtimes and lunchtime play



Going back to school will be great!