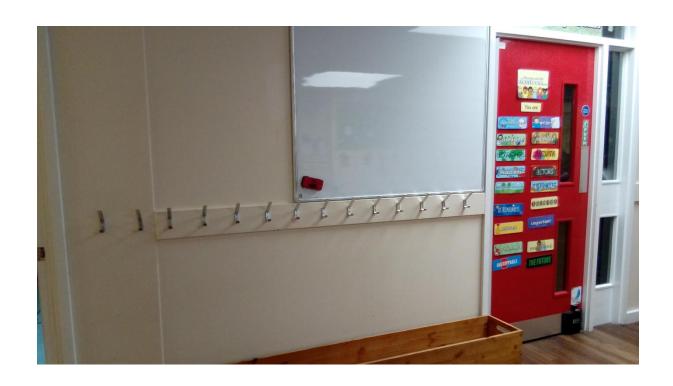

## These are the toilets that I will use when I am in class

This is where I will put my lunchbox, water bottle and coat for Skylark Class

## This is where I will put my coat and bag for Hummingbird Class

This is where I will work if I am not working in Skylark or Hummingbird class

This is where I will change my books

This is the playground where I will have my playtimes and lunchtime play