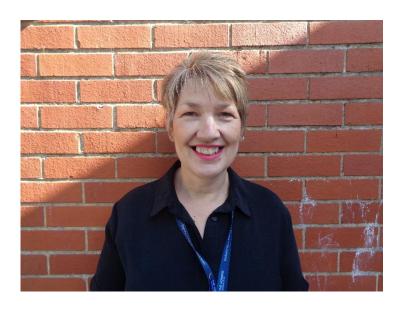

# Welcome to Year One! There are two classes: Skylark Class



and Hummingbird Class



#### The teacher in Skylark class is Miss Broughton



### The teachers in Hummingbird class are:

Mrs Acott on Mondays and Tuesdays



Mrs Collins on Wednesdays, Thursdays and Fridays



## The LSAs in Year 1 are Mrs Francis



#### And Mrs Purton



#### This is Skylark Class



#### This is Hummingbird Class



#### This is where I will enter the school





#### This is the route to Hummingbird Class



#### This is the route to Skylark Class





## These are the toilets that I will use when I am in class



This is where I will put my lunchbox, water bottle and coat for Skylark Class



## This is where I will put my coat and bag for Hummingbird Class



This is where I will work if I am not working in Skylark or Hummingbird class



This is where I will change my books



This is the playground where I will have my playtimes and lunchtime play



Going back to school will be great!